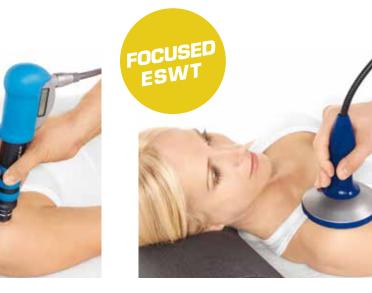

#### BALLISTIC GENERATION

BADIAL ESW1

> Compressed air accelerates a projectile which strikes a fixed applicator. The kinetic energy is converted into a Shock Wave delivered to the target tissue through the skin.

#### PIEZOCERAMIC GENERATION

> High voltage is applied to 1,000 piezoceramic crystals generating pressure waves, which penetrate the skin and travel through the tissue focusing on a cigar-shaped volume.