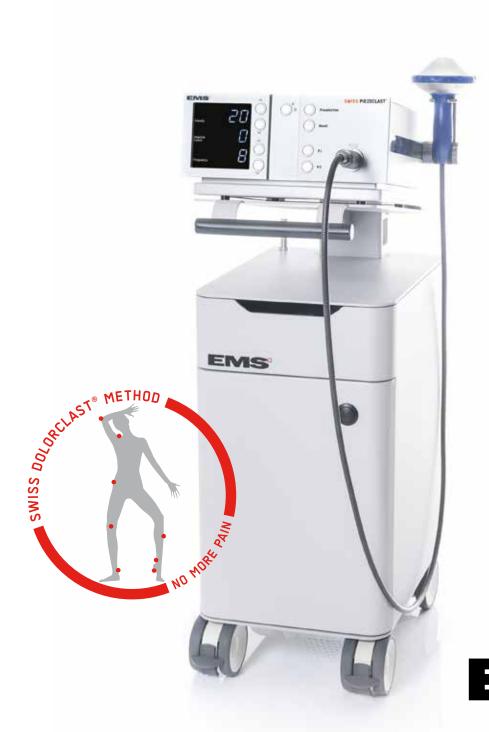

# SWISS PIEZOCLAST®

→ IN DEPTH WITH FOCUSED SHOCK WAVE THERAPY

> Treat deep musculoskeletal indications efficiently and comfortably with the EMS Focused ESWT solution.

® EMS SA FA-595/EN REV.A-02 Ed. 09/2017

### PAIN FREE →

> Obtain comfortable treatments thanks to piezoceramic generated focused shock waves

| PRODUCT REFERENCE             | FT-204                                                                           |
|-------------------------------|----------------------------------------------------------------------------------|
| TECHNOLOGY                    | Focused ESWT piezoelectric technology                                            |
| POSITIVE ENERGY DENSITY (ED,) | ED <sub>+</sub> : 0.41 mJ/mm <sup>2</sup> - ED TOT: 0.82 mJ/mm <sup>2</sup>      |
| CAVITATION LEVEL              | Increases with intensity                                                         |
| FREQUENCY                     | Up to 8Hz                                                                        |
| STANDARD CONFIGURATION        | PiezoClast® control unit, Therapy Source handpiece, gel pads, 3 pedal footswitch |