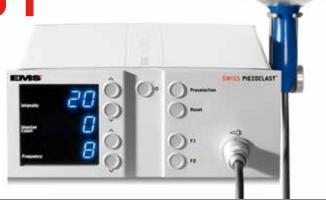

# SWISS PIEZOCLAST®

→ IN DEPTH WITH FOCUSED SHOCK WAVE THERAPY

> Treat deep musculoskeletal indications efficiently and comfortably with the EMS Focused ESWT solution.

® EMS SA FA-595/EN REV.A-02 Ed. 09/2017

### PAIN FREE →

> Obtain comfortable treatments thanks to piezoceramic generated focused shock waves

| PRODUCT REFERENCE             | FT-204                                                                           |
|-------------------------------|----------------------------------------------------------------------------------|
| TECHNOLOGY                    | Focused ESWT piezoelectric technology                                            |
| POSITIVE ENERGY DENSITY (ED,) | ED <sub>+</sub> : 0.41 mJ/mm <sup>2</sup> - ED TOT: 0.82 mJ/mm <sup>2</sup>      |
| CAVITATION LEVEL              | Increases with intensity                                                         |
| FREQUENCY                     | Up to 8Hz                                                                        |
| STANDARD CONFIGURATION        | PiezoClast® control unit, Therapy Source handpiece, gel pads, 3 pedal footswitch |