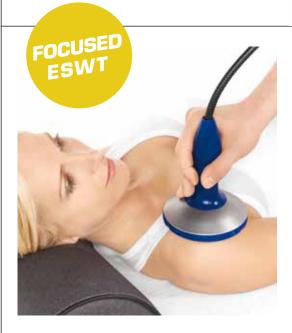

## ACCURATE →

> Deliver energy only where needed thanks to focused shock waves

#### **DEEP** →

> Treat pathologies down to 80 mm