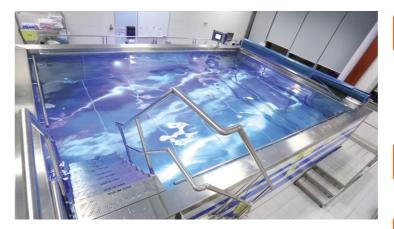

## MODULAR EXERCISE POOL

We believe it should be possible to turn any available space in your facility into a fully furnished aquatic therapy center. This is why we have created a Modular Exercise Pool that is specially designed for medical applications. Our design guarantees the best water hygiene available in the market. Very important with vulnerable patients.

### Versatile

The EWAC Medical Modular Exercise pool is the most versatile product on the market. We can make it into any size, shape or depth. It can be built as a sunken pool, or raised above ground. We can even make the design 'half sunken', creating a below deck area where patients can be observed through large underwater windows.