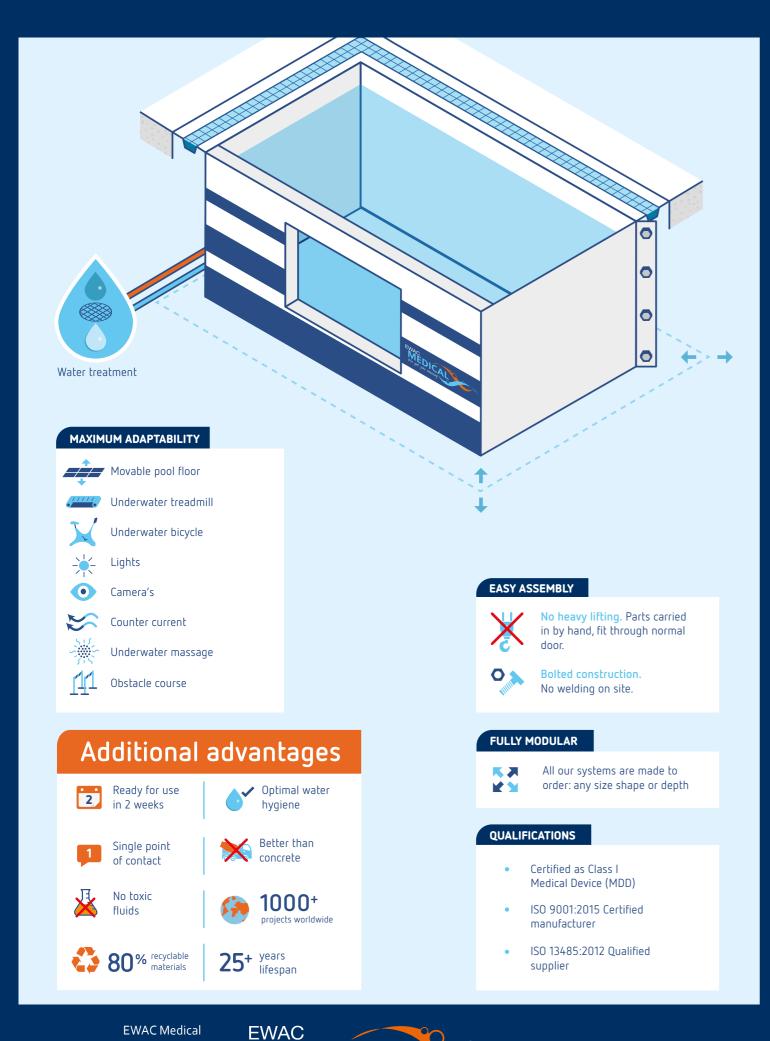

We think a pool can be built quicker, more efficient, more accurate and more hygienic. Built out of self supporting marine grade 316L stainless steel panels, the pool components can be carried in through a door opening and assembled on site to create the pool. The assembly process is extremely simple. With our bolted construction, we don't need any welding, grinding, or other hot metal work activities on site. Building the pool will take only two weeks, and this is including the water treatment plant!

### Versatile

The EWAC Medical Modular Exercise pool is the most versatile product on the market. We can make it into any size, shape or depth. It can be built as a sunken pool, or raised above ground. We can even make the design 'half sunken', creating a below deck area where patients can be observed through large underwater windows.

#### Change the pool to any depth

- With our adjustable aquatic exercise floor, the pool can be changed to any depth to suit the therapist and patient
- Our movable pool floor is the most versatile pool floor in the market, and can be equipped with a Pooltrack<sup>®</sup> underwater treadmill

- Exercise accessories
- Pooltrack<sup>®</sup> Underwater treadmill
- Underwater bicycle
- Obstacle course
- Removable parallel bars
- Hand rails

#### Visibility accessories

- Underwater camera's with computer to screen and record moving images
- Underwater lights (single- or multicolour)
- Observation windows to follow and correct the patient's underwater movements

#### Pool access options

- Stairs in- and outside of the pool
- Self adapting stairs (in case of movable floor)

### Patient handling accessories:

- Seat lifter
- Pool lifter
- Ceiling mounted hoist
- Mobile chair
- Stretcher / trolley

EWAC Medical is certified according to: ISO 9001:2015 ISO 13485:2012

by Lloyd's Register Nederland