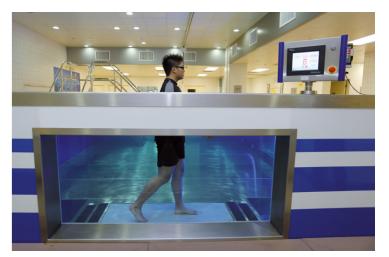

Pooltrack underwater treadmill can be installed,

facilitating walking exercises at variable speeds. We

can integrate jet streams, counter currents, windows,

laminar flow units, bubble plates, underwater lights

#### Change the pool to any depth

- With our adjustable aquatic exercise floor, the pool can be changed to any depth to suit the therapist and patient
- Our movable pool floor is the most versatile pool floor in the market, and can be equipped with a Pooltrack<sup>®</sup> underwater treadmill