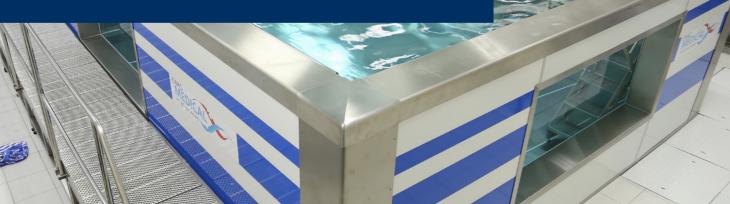

We think a pool can be built quicker, more efficient, more accurate and more hygienic. Built out of self supporting marine grade 316L stainless steel panels, the pool components can be carried in through a door opening and assembled on site to create the pool. The assembly process is extremely simple. With our bolted construction, we don't need any welding, grinding, or other hot metal work activities on site. Building the pool will take only two weeks, and this is including the water treatment plant!

As bacteria do not stick well to the stainless steel, a modular pool offers the best possible hygienic performance in the market.

EAS

All panels and features on the modular pool have rounded edges and are designed in accordance with the EN 15288 European standard. An EWAC Medical Modualr pool offers state of the art performance