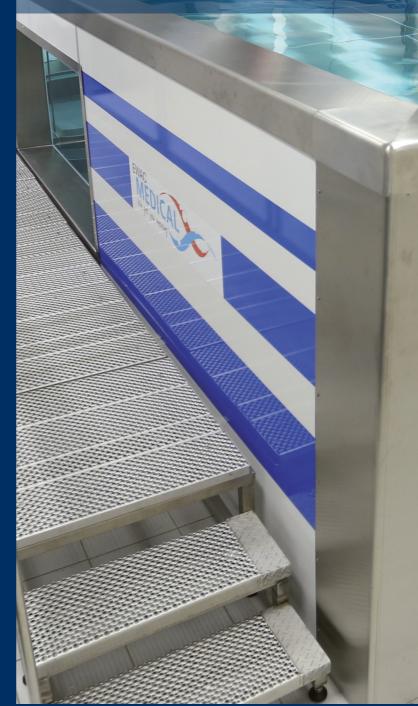

#### Pool access options

- Stairs in- and outside of the pool
- Self adapting stairs (in case of movable floor)