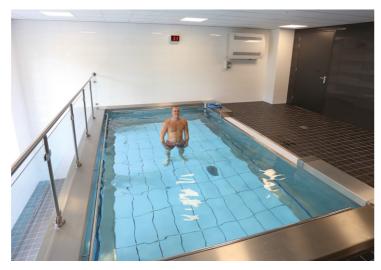

Pooltrack underwater treadmill can be installed,

facilitating walking exercises at variable speeds. We

can integrate jet streams, counter currents, windows,

laminar flow units, bubble plates, underwater lights

#### Change the pool to any depth

- With our adjustable aquatic exercise floor, the pool can be changed to any depth to suit the therapist and patient
- Our movable pool floor is the most versatile pool floor in the market, and can be equipped with a Pooltrack<sup>®</sup> underwater treadmill